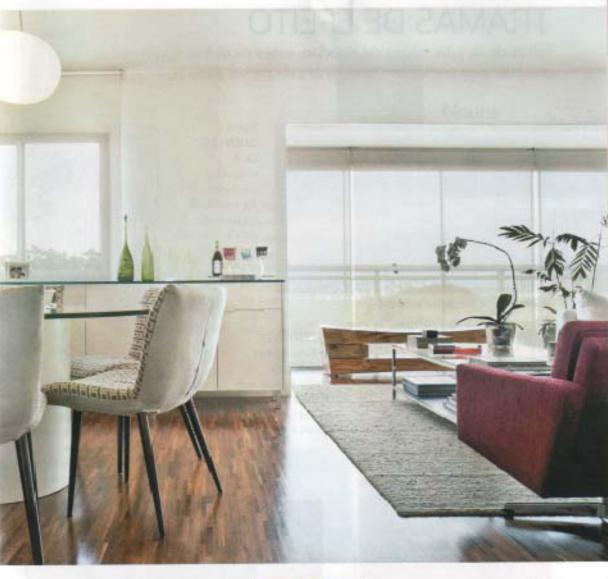

## JEITO DE LOFT

Remoção de paredes aumenta a sensação de espaço no apartamento dúplex.

O sonho dos jovens proprietários era integrar toda a área social do apartamento, deixando-o mais amplo, arejado e com jeito de loft. "Decidimos, também, remover a parede entre a sala e a cozinha e chiamos mais amplitude. Além disso, incorperamos a varanda ao living, ganhando mais espaço no ambiente de receber", contam os arquitetos. Antonio Ferreira Jr. e Mario Celso Bernardes, responsáveis pelo projeto. O piso de parquet de madeira sucupira percorre todo o espaço, dando unidade visual, e os estofados exibem tecidos macios e aconchegantes, como ultrasuede e chenile. Cortinas de gaze de linho filtram o excesso de luminosidade, protegendo os móveis.

Sofa e potronas Breton Acual. cadeiras da sata de jantar Tegosrman. Tapete By Karny, iluminação Wall Lamps, cortinas Windows Company.