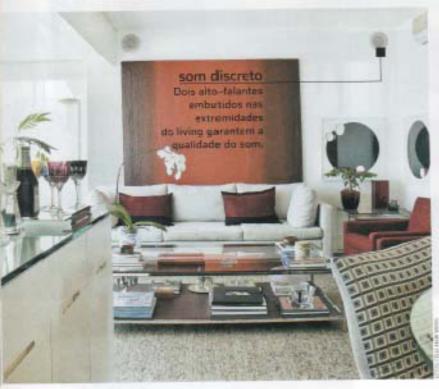

de estar com TV, almoço e jantar

117 endereços





## JEITO DE LOFT

Remoção de paredes aumenta a sensação de espaço no apartamento dúplex.

O sonho dos jovens proprietários era integrar toda a área social do apartamento, deixando-o mais amplo, arejado e com jeito de loft. "Decidimos, também, remover a parede entre a sala e a cozinha e chiamos mais amplitude. Além disso, incorperamos a varanda ao living, ganhando mais espaço no ambiente de receber", contam os arquitetos. Antonio Ferreira Jr. e Mario Celso Bernardes, responsáveis pelo projeto. O piso de parquet de madeira sucupira percorre todo o espaço, dando unidade visual, e os estofados exibem tecidos macios e aconchegantes, como ultrasuede e chenile. Cortinas de gaze de linho filtram o excesso de luminosidade, protegendo os móveis.









Sofa e potronas Breton Acual. cadeiras da sata de jantar Tegosrman. Tapete By Karny, iluminação Wall Lamps, cortinas Windows Company.