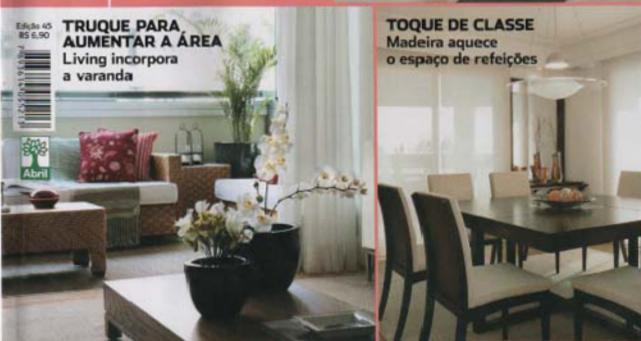

## JEITO DE LOFT

Remoção de paredes aumenta a sensação de espaço no apartamento dúplex.

O sonho dos jovens proprietários era integrar toda a área social do apartamento, deixando-o mais amplo, arejado e com jeito de loft. "Decidimos, também, remover a parede entre a sala e a cozinha e chiamos mais amplitude. Além disso, incorperamos a varanda ao living, ganhando mais espaço no ambiente de receber", contam os arquitetos. Antonio Ferreira Jr. e Mario Celso Bernardes, responsáveis pelo projeto. O piso de parquet de madeira sucupira percorre todo o espaço, dando unidade visual, e os estofados exibem tecidos macios e aconchegantes, como ultrasuede e chenile. Cortinas de gaze de linho filtram o excesso de luminosidade, protegendo os móveis.

Sofa e potronas Breton Acual. cadeiras da sata de jantar Tegosrman. Tapete By Karny, iluminação Wall Lamps, cortinas Windows Company.